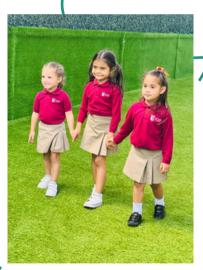

### **ALL STUDENTS**

ALL UNIFORMS MUST HAVE SCHOOL EMBROIDERY =

BOTTOMS MUST BE PURCHASED AT WWW.KINDSOCIETYSTORE.COM

SHORT SLEEVE PIQUE POLO: YELLOW, BURGUNDY, GREEN, AND/OR ROYAL BLUE

LONG SLEEVE PIOUE POLO: YELLOW, BURGUNDY, GREEN, AND/OR ROYAL BLUE

**SOCKS: WHITE ANKLE SOCKS WITHOUT BRAND LOGOS** 

SHOES: ALL BLACK OR WHITE CLOSED SHOES WITHOUT BRAND LOGOS AND LACES

**KHAKI SKORT** 

**KHAKI DRESS WITH 100% COTTON** 

**BIKE SHORTS SET (WORN WITH SCHOOL PIQUE POLO)** 