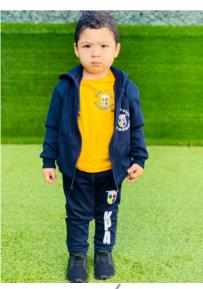

# P.E. UNIFORM

ALL UNIFORMS MUST HAVE KPA SCREEN

ONCE A WEEK (STUDENTS WEAR P.E. UNIFORM THE ENTIRE DAY)

**ECO-SMART P.E. T-SHIRT:** YELLOW

**PULL-ON P.E. SHORTS: NAVY BLUE** 

**PULL-ON SWEATPANTS: NAVY BLUE** 

**FULL ZIPPED HOODED SWEATSHIRT:** 

NAVY BLUE (WORN ONLY WITH P.E. UNIFORM)

**COTTON CAP:** NAVY BLUE (WORN ONLY WITH P.E. UNIFORM AND/OR EXTRACURRICULAR

ACTIVITIES)

**SHOES:** SAME AS STANDARD UNIFORM

**SOCKS: SAME AS STANDARD UNIFORM** 