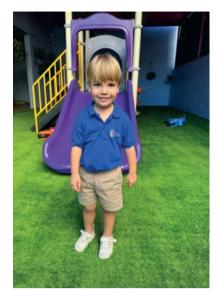

### **ALL STUDENTS**

ALL UNIFORMS MUST HAVE SCHOOL EMBROIDERY =

BOTTOMS MUST BE PURCHASED AT WWW.KINDSOCIETYSTORE.COM

SHORT SLEEVE PIQUE POLO: YELLOW, BURGUNDY, GREEN, AND/OR ROYAL BLUE

LONG SLEEVE PIOUE POLO: YELLOW, BURGUNDY, GREEN, AND/OR ROYAL BLUE

**PULL-ON KHAKI PANTS** 

**PULL-ON KHAKI SHORTS** 