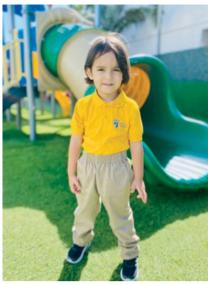

### **ALL STUDENTS**

ALL UNIFORMS MUST HAVE SCHOOL EMBROIDERY =

BOTTOMS MUST BE PURCHASED AT WWW.KINDSOCIETYSTORE.COM

SHORT SLEEVE PIQUE POLO: YELLOW, BURGUNDY, GREEN, AND/OR ROYAL BLUE

LONG SLEEVE PIOUE POLO: YELLOW, BURGUNDY, GREEN, AND/OR ROYAL BLUE

**PULL-ON KHAKI PANTS** 

**PULL-ON KHAKI SHORTS** 